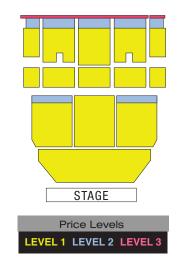

| Renewal Options - New Subscribers, Please Skip This Step                                |  |  |  |  |  |  |
|-----------------------------------------------------------------------------------------|--|--|--|--|--|--|
| ☐ Option 1: Exact Renewal: Please renew my current seats.                               |  |  |  |  |  |  |
| ☐ Option 2: Custom Renewal* (Leave space blank if not applicable)                       |  |  |  |  |  |  |
| ☐ Seat Upgrade: Better seats, same price level.                                         |  |  |  |  |  |  |
| Quantity change: I would like to change my number of seats to:                          |  |  |  |  |  |  |
| ☐ Price Level Change: Please change to: ☐ Level 1 ☐ Level 2 ☐ Level 3                   |  |  |  |  |  |  |
| ☐ Check if you require accessible seating. # of seats                                   |  |  |  |  |  |  |
| *Changing your seat quantity , price level, or series may affect your seating location. |  |  |  |  |  |  |
| CUSTOMER ACCOUNT NUMBER (OFFICE USE ONLY)                                               |  |  |  |  |  |  |
|                                                                                         |  |  |  |  |  |  |
|                                                                                         |  |  |  |  |  |  |
|                                                                                         |  |  |  |  |  |  |
|                                                                                         |  |  |  |  |  |  |
|                                                                                         |  |  |  |  |  |  |
|                                                                                         |  |  |  |  |  |  |
|                                                                                         |  |  |  |  |  |  |
|                                                                                         |  |  |  |  |  |  |
|                                                                                         |  |  |  |  |  |  |