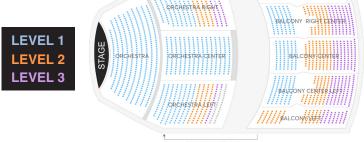

#### **SELECT YOUR SERIES AND PRICE LEVEL**

|                                                                                   | LEVEL 1   | LEVEL 2   | LEVEL 3   |  |
|-----------------------------------------------------------------------------------|-----------|-----------|-----------|--|
| 3 - Show Series                                                                   | □\$240.00 | □\$180.00 | □\$120.00 |  |
| DOLLY PARTON'S SMOKY<br>MOUNTAIN CHRISTMAS CAROL Tuesday, December 2, 2025 7:30pm |           |           |           |  |
| CLUE LIVE ON STAGE! Tuesday, February 3, 2026 7:30p                               |           |           |           |  |
| RIVERDANCE 30 – THE NEW GENERATION Sunday, April 12, 2026 6:00pm                  |           |           |           |  |
| BALCONY OVERHANG<br>BALCONY OVERHANG<br>CORCHESTRA RIGHT<br>BALCONY RIGHT ET WERK |           |           |           |  |