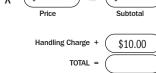

### **TOTAL YOUR ORDER**

3 - Show Series

Subscription package price includes all taxes, fees and service charges. Prices, shows, schedules and artists subject to change. Payments processed when orders are received. All sales are final, no refunds. Season tickets will be mailed prior to first performance