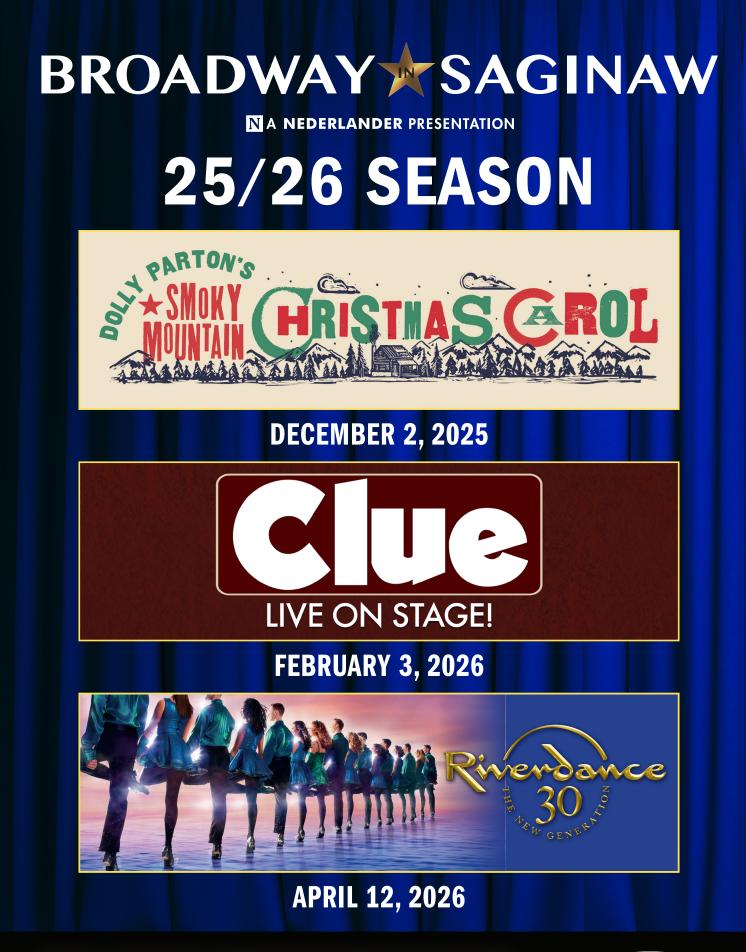

#### **SELECT YOUR SERIES AND PRICE LEVEL**

|                                                                                   | LEVEL 1   | LEVEL 2   | LEVEL 3   |  |
|-----------------------------------------------------------------------------------|-----------|-----------|-----------|--|
| 3 - Show Series                                                                   | □\$240.00 | □\$180.00 | □\$120.00 |  |
| DOLLY PARTON'S SMOKY<br>MOUNTAIN CHRISTMAS CAROL Tuesday, December 2, 2025 7:30pm |           |           |           |  |
| CLUE LIVE ON STAGE! Tuesday, February 3, 2026 7:30p                               |           |           |           |  |
| RIVERDANCE 30 – THE NEW GENERATION Sunday, April 12, 2026 6:00pm                  |           |           |           |  |
| BALCONY OVERHANG<br>BALCONY OVERHANG<br>CORCHESTRA RIGHT<br>BALCONY RIGHT ET WERK |           |           |           |  |